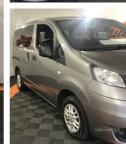

## Nissan NV200 1.5 dci 90 Acenta 5dr [7 Seat] | Aug 2015

**NV MINIBUS** 

£8,495

2015 Nissan NV200Acenta, 7 Seater MPV (Minibus) Lovely Driver and Avery Clean Car

| Miles:        | 76000  |
|---------------|--------|
| Fuel Type:    | Diesel |
| Transmission: | Manual |
| Colour:       | Grey   |
| Engine Size:  | 1461   |
| CO2 Emission: | 130    |

Tax Band:

Light goods vehicle (£345 p/a)

Body Style: MPV
Insurance group: 17E
Reg: SF15TYJ