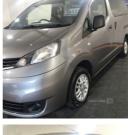

## Nissan NV200 1.5 dci 90 Acenta 5dr [7 Seat] | Aug 2015

**NV MINIBUS** 

£8,495

2015 Nissan NV200Acenta, 7 Seater MPV (Minibus) Lovely Driver and Avery Clean Car

| Miles:        | 76000  |
|---------------|--------|
| Fuel Type:    | Diesel |
| Transmission: | Manual |
| Colour:       | Grey   |
| Engine Size:  | 1461   |
| CO2 Emission: | 130    |

Tax Band:

Light goods vehicle (£345 p/a)

Body Style: MPV
Insurance group: 17E
Reg: SF15TYJ