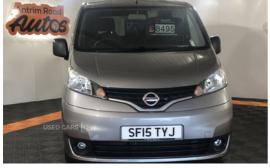

## Nissan NV200 1.5 dci 90 Acenta 5dr [7 Seat] | Aug 2015

**NV MINIBUS** 

£8,495

2015 Nissan NV200Acenta, 7 Seater MPV (Minibus) Lovely Driver and Avery Clean Car

| Miles:        | 76000  |
|---------------|--------|
| Fuel Type:    | Diesel |
| Transmission: | Manual |
| Colour:       | Grey   |
| Engine Size:  | 1461   |
| CO2 Emission: | 130    |

Tax Band:

Light goods vehicle (£345 p/a)

Body Style: MPV
Insurance group: 17E
Reg: SF15TYJ